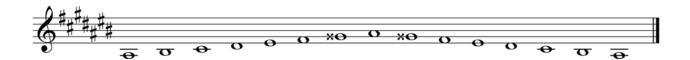

## Harmonic Minor Scales – in Alphabetical Order

A Harmonic Minor (related to C Major)



**A# Harmonic Minor** (related to C# Major) **and B**, **Harmonic Minor** (related to D, Major) (Aurally these are the same scale)





**B Harmonic Minor** (related to D Major)



C Harmonic Minor (related to E, Major)



**C# Harmonic Minor** (related to E Major)



**D Harmonic Minor** (related to F Major)



**D# Harmonic Minor** (related to F# Major) **and E♭ Harmonic Minor** (related to G♭ Major) (Aurally these are the same scale)





**E Harmonic Minor** (related to G Major)



F Harmonic Minor (related to A, Major)



F# Harmonic Minor (related to A Major)



G Harmonic Minor (related to B, Major)



**G# Harmonic Minor** (related to B Major) **and A**<sub>b</sub> **Harmonic Minor** (related to C<sub>b</sub> Major) (Aurally these are the same scale)





# Harmonic Minor Scales - in Order of Number of Sharps in Key Signature

### **A Harmonic Minor**



## **E Harmonic Minor**



### **B** Harmonic Minor



##