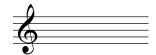

# WRITING KEY SIGNATURES 1 Write these key signatures

## **KEY SIGNATURES – Sharp keys KEY SIGNATURES – Flat keys**

| C Major / A minor   | C Major / A minor   |  |
|---------------------|---------------------|--|
| G Major / E minor   | F Major / D minor   |  |
| D Major / B minor   | B♭ Major / G minor  |  |
| A Major / F# minor  | E♭ Major / C minor  |  |
| E Major / C# minor  | A♭ Major / F minor  |  |
| B Major / G# minor  | D♭ Major / B♭ minor |  |
| F# Major / D# minor | G♭ Major / E♭ minor |  |
| C# Major / A# minor | C♭ Major / A♭ minor |  |