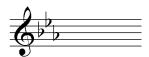

# **RECOGNISING KEY SIGNATURES 1** Name these key signatures

## **KEY SIGNATURES – Sharp keys KEY SIGNATURES – Flat keys**

| <br><b>\$</b> #                                    |  |
|----------------------------------------------------|--|
| <br><b>\$</b> ##                                   |  |
| <br><b>*</b> ##                                    |  |
| <br><b>*</b> * * * * * * * * * * * * * * * * * *   |  |
|                                                    |  |
| <br><b>3</b> * # * # # # # # # # # # # # # # # # # |  |
| <br>\$######                                       |  |