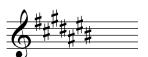

### **KEY SIGNATURE CHART**

### **KEY SIGNATURES – Sharp keys**

### **KEY SIGNATURES – Flat keys**

C Major / A minor



C Major / A minor



G Major / E minor



F Major / D minor



D Major / B minor



B) Major / G minor



A Major / F# minor



E Major / C minor



E Major / C# minor



A Major / F minor



B Major / G# minor



D♭ Major / B♭ minor



F# Major / D# minor



G Major / E minor



C# Major / A# minor



C♭ Major / A♭ minor



# WRITING KEY SIGNATURES 1 Write these key signatures

## **KEY SIGNATURES – Sharp keys KEY SIGNATURES – Flat keys**

| C Major / A minor   | C Major / A minor   |  |
|---------------------|---------------------|--|
| G Major / E minor   | F Major / D minor   |  |
| D Major / B minor   | B♭ Major / G minor  |  |
| A Major / F# minor  | E♭ Major / C minor  |  |
| E Major / C# minor  | A♭ Major / F minor  |  |
| B Major / G# minor  | D♭ Major / B♭ minor |  |
| F# Major / D# minor | G♭ Major / E♭ minor |  |
| C# Major / A# minor | C♭ Major / A♭ minor |  |

# **RECOGNISING KEY SIGNATURES 1** Name these key signatures

## **KEY SIGNATURES – Sharp keys KEY SIGNATURES – Flat keys**

| <br><b>\$</b> #                                    |  |
|-------------------------------