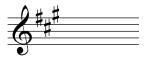

# **RECOGNISING KEY SIGNATURES 1** Name these key signatures

## **KEY SIGNATURES – Sharp keys KEY SIGNATURES – Flat keys**

| <br><b>\$</b> #                                    |  |
|----------------------------------------------------|--|
| <br><b>\$</b> ##                                   |  |
| <br><b>*</b> ##                                    |  |
| <br><b>*</b> * * * * * * * * * * * * * * * * * *   |  |
|                                                    |  |
| <br><b>3</b> * # * # # # # # # # # # # # # # # # # |  |
| <br>\$######                                       |  |