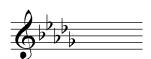

# **RECOGNISING KEY SIGNATURES 1** Name these key signatures

## **KEY SIGNATURES – Sharp keys KEY SIGNATURES – Flat keys**

| <br><b>\$</b> #                                    |  |
|----------------------------------------------------|--|
| <br><b>\$</b> ##                                   |  |
| <br><b>*</b> ##                                    |  |
| <br><b>*</b> * * * * * * * * * * * * * * * * * *   |  |
|                                                    |  |
| <br><b>3</b> * # * # # # # # # # # # # # # # # # # |  |
| <br>\$######                                       |  |