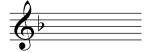

# **RECOGNISING KEY SIGNATURES 1** Name these key signatures

## **KEY SIGNATURES – Sharp keys KEY SIGNATURES – Flat keys**

| <br><b>\$</b> #                                    |  |
|----------------------------------------------------|--|
| <br><b>\$</b> ##                                   |  |
| <br><b>*</b> ##                                    |  |
| <br><b>*</b> * * * * * * * * * * * * * * * * * *   |  |
|                                                    |  |
| <br><b>3</b> * # * # # # # # # # # # # # # # # # # |  |
| <br>\$######                                       |  |