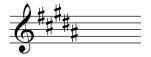

# **RECOGNISING KEY SIGNATURES 1** Name these key signatures

## **KEY SIGNATURES – Sharp keys KEY SIGNATURES – Flat keys**

| <br><b>\$</b> #                                    |  |
|----------------------------------------------------|--|
| <br><b>\$</b> ##                                   |  |
| <br><b>*</b> ##                                    |  |
| <br><b>*</b> * * * * * * * * * * * * * * * * * *   |  |
|                                                    |  |
| <br><b>3</b> * # * # # # # # # # # # # # # # # # # |  |
| <br>\$######                                       |  |