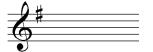

# **RECOGNISING KEY SIGNATURES 1** Name these key signatures

## **KEY SIGNATURES – Sharp keys KEY SIGNATURES – Flat keys**

| <br><b>\$</b> #                                    |  |
|----------------------------------------------------|--|
| <br><b>\$</b> ##                                   |  |
| <br><b>*</b> ##                                    |  |
| <br><b>*</b> * * * * * * * * * * * * * * * * * *   |  |
|                                                    |  |
| <br><b>3</b> * # * # # # # # # # # # # # # # # # # |  |
| <br>\$######                                       |  |