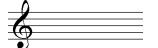

# WRITING KEY SIGNATURES 1 Write these key signatures

## **KEY SIGNATURES – Sharp keys KEY SIGNATURES – Flat keys**

| C Major / A minor   | C Major / A minor   |  |
|---------------------|---------------------|--|
| G Major / E minor   | F Major / D minor   |  |
| D Major / B minor   | B♭ Major / G minor  |  |
| A Major / F# minor  | E♭ Major / C minor  |  |
| E Major / C# minor  | A♭ Major / F minor  |  |
| B Major / G# minor  | D♭ Major / B♭ minor |  |
| F# Major / D# minor | G♭ Major / E♭ minor |  |
| C# Major / A# minor | C♭ Major / A♭ minor |  |