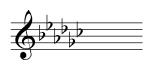

# **RECOGNISING KEY SIGNATURES 1** Name these key signatures

## **KEY SIGNATURES – Sharp keys KEY SIGNATURES – Flat keys**

| <br><b>\$</b> #                                    |  |
|----------------------------------------------------|--|
| <br><b>\$</b> ##                                   |  |
| <br><b>*</b> ##                                    |  |
| <br><b>*</b> * * * * * * * * * * * * * * * * * *   |  |
|                                                    |  |
| <br><b>3</b> * # * # # # # # # # # # # # # # # # # |  |
| <br>\$######                                       |  |