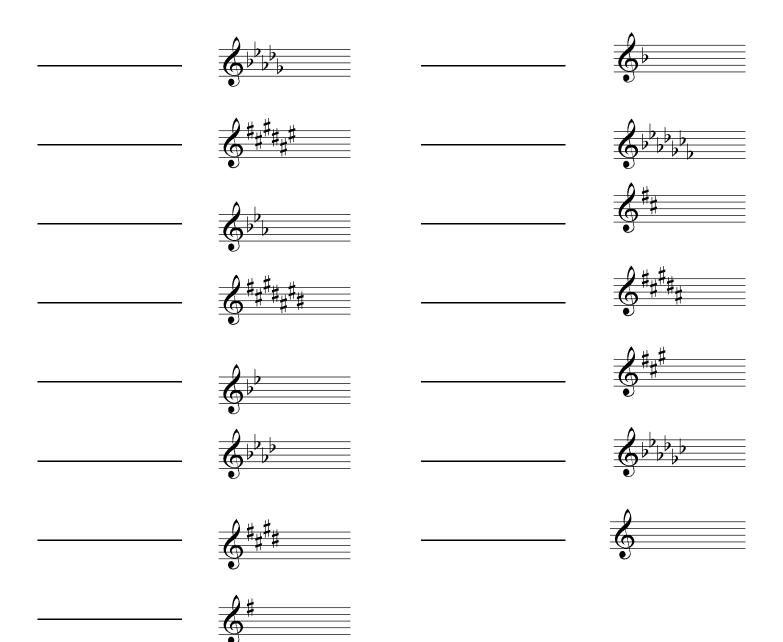

|  |
| <br><b>*</b> * * * * * * * * * * * * * * * * * *   |  |
|                                                    |  |
| <br><b>3</b> * # * # # # # # # # # # # # # # # # # |  |
| <br>\$######                                       |  |

# WRITING KEY SIGNATURES 2 Write these key signatures

| C♭ Major / A♭ minor | G♭ Major / E♭ minor |  |
|---------------------|---------------------|--|
| D Major / B minor   | C Major / A minor   |  |
| G Major / E minor   | B Major / G# minor  |  |
| F Major / D minor   | C# Major / A# minor |  |
| D♭ Major / B♭ minor | A) Major / F minor  |  |
| B♭ Major / G minor  | E Major / C# minor  |  |
| F# Major / D# minor | A Major / F# minor  |  |
| E♭ Major / C minor  |                     |  |

## **RECOGNISING KEY SIGNATURES 2** Name these key signatures