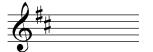

# **RECOGNISING KEY SIGNATURES 1** Name these key signatures

## **KEY SIGNATURES – Sharp keys KEY SIGNATURES – Flat keys**

| <br><b>\$</b> #                                    |  |
|----------------------------------------------------|--|
| <br><b>\$</b> ##                                   |  |
| <br><b>*</b> ##                                    |  |
| <br><b>*</b> * * * * * * * * * * * * * * * * * *   |  |
|                                                    |  |
| <br><b>3</b> * # * # # # # # # # # # # # # # # # # |  |
| <br>\$######                                       |  |