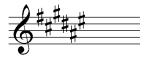

# **RECOGNISING KEY SIGNATURES 1** Name these key signatures

## **KEY SIGNATURES – Sharp keys KEY SIGNATURES – Flat keys**

| <br><b>\$</b> #                                    |  |
|----------------------------------------------------|--|
| <br><b>\$</b> ##                                   |  |
| <br><b>*</b> ##                                    |  |
| <br><b>*</b> * * * * * * * * * * * * * * * * * *   |  |
|                                                    |  |
| <br><b>3</b> * # * # # # # # # # # # # # # # # # # |  |
| <br>\$######                                       |  |