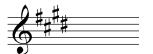

### **KEY SIGNATURES – Sharp keys**

E Major / C minor

E Major / C# minor

A Major / F minor

B Major / G# minor

D♭ Major / B♭ minor

F# Major / D# minor

G Major / E minor

C# Major / A# minor