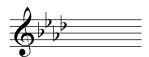

### **KEY SIGNATURES – Flat keys**

C Major / A minor

C Major / A minor

G Major / E minor

F Major / D minor

D Major / B minor

B) Major / G minor

A Major / F# minor

C♭ Major / A♭ minor