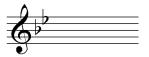

# **RECOGNISING KEY SIGNATURES 1** Name these key signatures

## **KEY SIGNATURES – Sharp keys KEY SIGNATURES – Flat keys**

| <br><b>\$</b> #                                    |  |
|----------------------------------------------------|--|
| <br><b>\$</b> ##                                   |  |
| <br><b>*</b> ##                                    |  |
| <br><b>*</b> * * * * * * * * * * * * * * * * * *   |  |
|                                                    |  |
| <br><b>3</b> * # * # # # # # # # # # # # # # # # # |  |
| <br>\$######                                       |  |