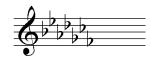

### **KEY SIGNATURE CHART**

### **KEY SIGNATURES – Sharp keys**

### **KEY SIGNATURES – Flat keys**

C Major / A minor



C Major / A minor



G Major / E minor



F Major / D minor



D Major / B minor



B) Major / G minor



A Major / F# minor



E Major / C minor



E Major / C# minor



A Major / F minor



B Major / G# minor



D♭ Major / B♭ minor



F# Major / D# minor



G Major / E minor



C# Major / A# minor



C♭ Major / A♭ minor



# WRITING KEY SIGNATURES 1 Write these key signatures

## **KEY SIGNATURES – Sharp keys KEY SIGNATURES – Flat keys**

| C Major / A minor   | C Major / A minor   |  |
|---------------------|---------------------|--|
| G Major / E minor   | F Major / D minor   |  |
| D Major / B minor   | B♭ Major / G minor  |  |
| A Major / F# minor  | E♭ Major / C minor  |  |
| E Major / C# minor  | A♭ Major / F minor  |  |
| B Major / G# minor  | D♭ Major / B♭ minor |  |
| F# Major / D# minor | G♭ Major / E♭ minor |  |
| C# Major / A# minor | C♭ Major / A♭ minor |  |

# **RECOGNISING KEY SIGNATURES 1** Name these key signatures

## **KEY SIGNATURES – Sharp keys KEY SIGNATURES – Flat keys**

| <br><b>\$</b> #                                    |  |
|----------------------------------------------------|-