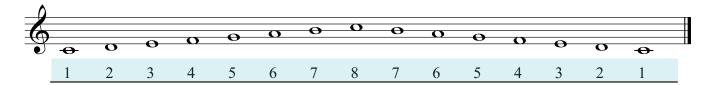

# Question 1

Write the scale degrees under the notes in the following C Major scale.

## Question 1 - Answers

Write the scale degrees under the notes in the following C Major scale.