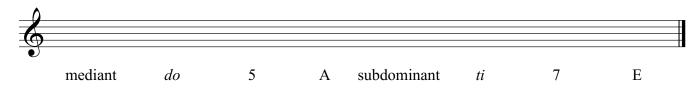

## Question 4

Write the solfa names under the notes in the following C Major scale.

#### Question 4 - Answers

Write the solfa names under the notes in the following C Major scale.