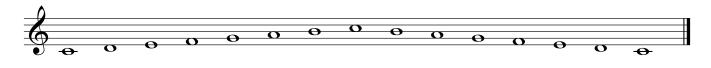

# Question 1

Write the scale degrees under the notes in the following C Major scale.

## Question 2

Write the tonal names under the notes in the following C Major scale.

# Question 3

Write the letter names under the notes in the following C Major scale.

## Question 4

Write the solfa names under the notes in the following C Major scale.