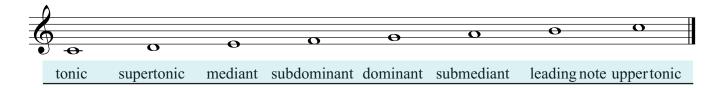

## Question 2

Write the tonal names under the notes in the following C Major scale.

### Question 2 - Answers

Write the tonal names under the notes in the following C Major scale.