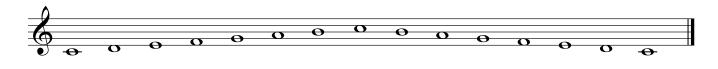

# S1 Scales Worksheet 1 - Questions (Reference: Level 3 Books, page 4)

# Question 1

Write the scale degrees under the notes in the following C Major scale.



## Question 2

Write the tonal names under the notes in the following C Major scale.



# Question 3

Write the letter names under the notes in the following C Major scale.



## Question 4

Write the solfa names under the notes in the following C Major scale.



## Question 5

Write the following notes from the C Major scale.



# S1 Scales Worksheet 1 - Answers (Reference: Level 3 Books, page 4)

## Question 1 - Answers

Write the scale degrees under the notes in the following C Major scale.



### Question 2 - Answers

Write the tonal names under the notes in the following C Major scale.



# Question 3 - Answers

Write the letter names under the notes in the following C Major scale.



#### Question 4 - Answers

Write the solfa names under the notes in the following C Major scale.



#### Question 5 - Answers

Write the following notes from the C Major scale.