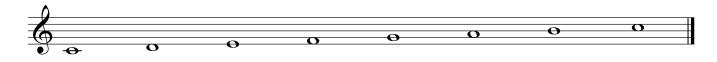

# S1 Scales Worksheet 1 - Questions (Reference: Level 3 Books, page 4)

# Question 1

Write the scale degrees under the notes in the following C Major scale.



## Question 2

Write the tonal names under the notes in the following C Major scale.



# Question 3

Write the letter names under the notes in the following C Major scale.



## Question 4

Write the solfa names under the notes in the following C Major scale.



## Question 5

Write the following notes from the C Major scale.



# S1 Scales Worksheet 1 - Answers (Reference: Level 3 Books, page 4)

## Question 1 - Answers

Write the scale degrees under the notes in the following C Major scale.



### Question 2 - Answers

Write the tonal names under the notes in the following C Major scale.



# Question 3 - Answers

Write the letter names under the notes in the following C Major scale.



#### Question 4 - Answers

Write the solfa names under the notes in the following C Major scale.



#### Question 5 - Answers

Write the following notes from the C Major scale.