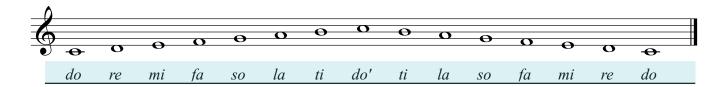

## Question 4

Write the solfa names under the notes in the following C Major scale.

#### Question 4 - Answers

Write the solfa names under the notes in the following C Major scale.