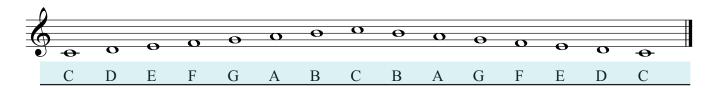

# Question 3

Write the letter names under the notes in the following C Major scale.

# Question 3 - Answers

Write the letter names under the notes in the following C Major scale.