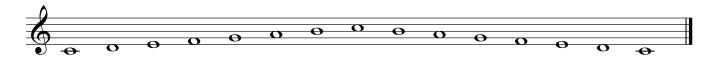

## Question 1 - Answers

Write the scale degrees under the notes in the following C Major scale.

### Question 2 - Answers

Write the tonal names under the notes in the following C Major scale.

# Question 3 - Answers

Write the letter names under the notes in the following C Major scale.

#### Question 4 - Answers

Write the solfa names under the notes in the following C Major scale.