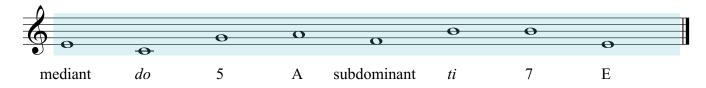

## Question 5

Write the following notes from the C Major scale.

#### Question 5 - Answers

Write the following notes from the C Major scale.