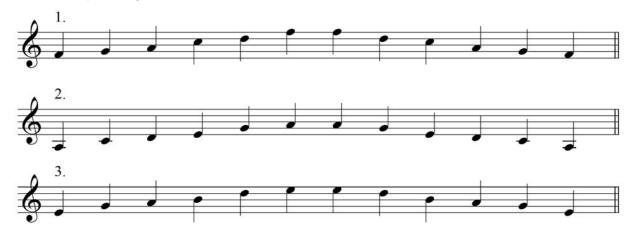

(8 marks)

The intervals to play or sing (two or three times each) are as follows:

1. do pentatonic

2. la pentatonic

3. la pentatonic

(3 marks)

The scales to play or sing (twice each) are as follows:

**Q. 4 Rhythmic Dictation** (Students have a blank staff with a rhythm clef, time signature and barlines)

# **A**ural Test 4

| Name:                  |                                   |                               | Class:                  |                       |
|------------------------|-----------------------------------|-------------------------------|-------------------------|-----------------------|
| Due Date:              |                                   |                               |                         |                       |
|                        |                                   | Mark:                         | / 36 (Including 2       | 2 marks for neatness) |
|                        |                                   |                               |                         |                       |
| Q. 1 Melodic Alteratio | ns (C = do)                       |                               |                         |                       |
| Original:              |                                   |                               |                         |                       |
| Altered: 6             |                                   |                               |                         |                       |
|                        |                                   |                               |                         | (3 marks)             |
|                        |                                   |                               |                         |                       |
| Q. 2 Aural Interval Re | cognition (Major 2                | 2nd, minor 3rd, Major         | r 3rd or Perfect Octave | e)                    |
| 1.                     | 2.                                | 3.                            | 4.                      |                       |
|                        |                                   |                               |                         |                       |
| 5.                     | 6.                                | 7.                            | 8.                      |                       |
|                        |                                   |                               |                         | (8 marks)             |
| Q. 3 Aural Scale Reco  | <b>ognition</b> ( <i>do</i> penta | tonic scale or <i>la</i> pent | atonic scale)           |                       |
| 1.                     | 2.                                |                               | 3.                      |                       |
|                        |                                   |                               |                         | (3 marks)             |