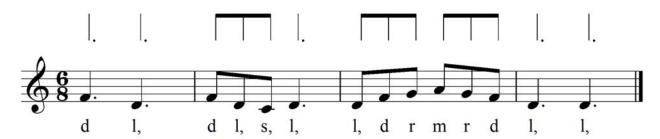

# **A**ural Test Answers and Dictation Material

**Q. 1 Melodic Alterations** (C = do) (Student exam has blank treble staff with time signature and barlines for the altered version)

**Q. 2 Aural Interval Recognition** (Major 2nd, minor 3<sup>rd</sup>, Major 3rd or Perfect Octave)

(8 marks)

**Q.** 5 Melodic Dictation – Staff (F = do) (Student exam has the full rhythm and the first note given on the staff)

(12 marks)

### **Q.** 5 Melodic Dictation – Staff (F = do)

(12 marks)

| Blank manuscript (if required). |
|---------------------------------|
|                                 |
|                                 |
|                                 |
|                                 |
|                                 |
|                                 |
|                                 |
|                                 |
|                                 |
|                                 |
|                                 |
|                                 |
|                                 |
|                                 |
|                                 |
|                                 |
|                                 |
|                                 |
|                                 |
|                                 |
|                                 |
|                                 |
|                                 |
|                                 |
|                                 |
|                                 |
|                                 |
|                                 |
|                                 |
|                                 |
|                                 |
|                                 |
|                                 |
|                                 |
|                                 |
|                                 |
|                                 |
|                                 |
|                                 |
|                                 |
|                                 |
|                                 |
|                                 |
|                                 |
|                                 |
|                                 |
|                                 |
|                                 |
|                                 |
|                                 |
|                                 |
|                                 |
|                                 |
|                                 |
|                                 |
|                                 |
|                                 |
|                                 |
|                                 |
|                                 |
|                                 |
|                                 |
|                                 |
|                                 |
|                                 |
|                                 |
|                                 |
|                                 |
|                                 |
|                                 |
|                                 |
|                                 |
|                                 |
|                                 |
|                                 |
|                                 |
|                                 |
|                                 |
|                                 |
|                                 |