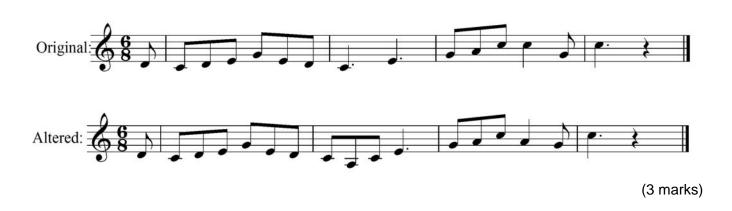

# **A**ural Test Answers and Dictation Material

**Q. 1 Melodic Alterations** (C = do) (Student exam has blank treble staff with time signature and barlines for the altered version)

**Q. 2 Aural Interval Recognition** (Major 2nd, minor 3<sup>rd</sup>, Major 3rd or Perfect Octave)

# **A**ural Test 4

| Name:                  |                                   |                               | Class:                  |                       |
|------------------------|-----------------------------------|-------------------------------|-------------------------|-----------------------|
| Due Date:              |                                   |                               |                         |                       |
|                        |                                   | Mark:                         | / 36 (Including 2       | 2 marks for neatness) |
|                        |                                   |                               |                         |                       |
| Q. 1 Melodic Alteratio | ns (C = do)                       |                               |                         |                       |
| Original:              |                                   |                               |                         |                       |
| Altered: 6             |                                   |                               |                         |                       |
|                        |                                   |                               |                         | (3 marks)             |
|                        |                                   |                               |                         |                       |
| Q. 2 Aural Interval Re | cognition (Major 2                | 2nd, minor 3rd, Major         | r 3rd or Perfect Octave | e)                    |
| 1.                     | 2.                                | 3.                            | 4.                      |                       |
|                        |                                   |                               |                         |                       |
| 5.                     | 6.                                | 7.                            | 8.                      |                       |
|                        |                                   |                               |                         | (8 marks)             |
| Q. 3 Aural Scale Reco  | <b>ognition</b> ( <i>do</i> penta | tonic scale or <i>la</i> pent | atonic scale)           |                       |
| 1.                     | 2.                                |                               | 3.                      |                       |
|                        |                                   |                               |                         | (3 marks)             |