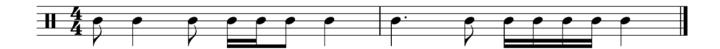

r 3rd or Perfect Octave)

| <ol> <li>Perfect 8ve</li> </ol> | <ol><li>Major 3rd</li></ol> | 3. minor 3rd | <ol><li>Major 3rd</li></ol> |  |
|---------------------------------|-----------------------------|--------------|-----------------------------|--|
|                                 |                             |              |                             |  |
| 5. Major 2nd                    | 6. Perfect 8ve              | 7. minor 3rd | 8. Major 2nd                |  |

(8 marks)

The intervals to play or sing (two or three times each) are as follows:



1. do pentatonic

2. la pentatonic

3. la pentatonic

(3 marks)

The scales to play or sing (twice each) are as follows:



**Q. 4 Rhythmic Dictation** (Students have a blank staff with a rhythm clef, time signature and barlines)



(8 marks)

**Q.** 5 Melodic Dictation – Staff (F = do) (Student exam has the full rhythm and the first note given on the staff)



(12 marks)

# **A**ural Test 4

| Name:                  |                                   |                               | Class:                  |                       |
|------------------------|-----------------------------------|-------------------------------|-------------------------|-----------------------|
| Due Date:              |                                   |                               |                         |                       |
|                        |                                   | Mark:                         | / 36 (Including 2       | 2 marks for neatness) |
|                        |