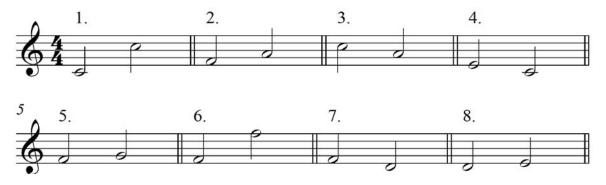

(8 marks)

The intervals to play or sing (two or three times each) are as follows:

1. do pentatonic

2. la pentatonic

3. la pentatonic

(3 marks)

The scales to play or sing (twice each) are as follows:

**Q. 4 Rhythmic Dictation** (Students have a blank staff with a rhythm clef, time signature and barlines)

# **A**ural Test 4

| Name:                  |                                   |                               | Class:                  |                       |
|------------------------|-----------------------------------|-------------------------------|-------------------------|-----------------------|
| Due Date:              |                                   |                               |                         |                       |
|                        |                                   | Mark:                         | / 36 (Including 2       | 2 marks for neatness) |
|                        |                                   |                               |                         |                       |
| Q. 1 Melodic Alteratio | ns (C = do)                       |                               |                         |                       |
| Original:              |                                   |                               |                         |                       |
| Altered: 6             |                                   |                               |                         |                       |
|                        |                                   |                               |                         | (3 marks)             |
|                        |                                   |                               |                         |                       |
| Q. 2 Aural Interval Re | cognition (Major 2                | 2nd, minor 3rd, Major         | r 3rd or Perfect Octave | e)                    |
| 1.                     | 2.                                | 3.                            | 4.                      |                       |
|                        |                                   |                               |                         |                       |
| 5.                     | 6.                                | 7.                            | 8.                      |                       |
|                        |                                   |                               |                         | (8 marks)             |
| Q. 3 Aural Scale Reco  | <b>ognition</b> ( <i>do</i> penta | tonic scale or <i>la</i> pent | atonic scale)           |                       |
| 1.                     | 2.                                |                               | 3.                      |                       |
|                        |                                   |                               |                         | (3 marks)             |