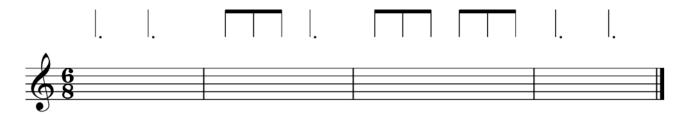

# **A**ural Test Answers and Dictation Material

**Q. 1 Melodic Alterations** (C = do) (Student exam has blank treble staff with time signature and barlines for the altered version)

**Q. 2 Aural Interval Recognition** (Major 2nd, minor 3<sup>rd</sup>, Major 3rd or Perfect Octave)

(8 marks)

**Q.** 5 Melodic Dictation – Staff (F = do) (Student exam has the full rhythm and the first note given on the staff)

(12 marks)

#### Q. 4 Rhythmic Dictation

(8 marks)