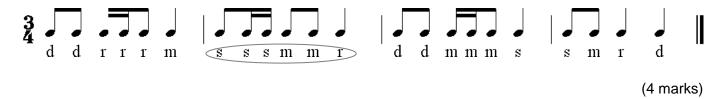

## Aural Test Answers and Dictation Material

Q. 1 Missing Melody (Student exam has the rhythm for the whole melody with the solfa missing from one bar)

Q. 2 Rhythmic Dictation (Student exam has a blank staff with a rhythm clef, time signature and barlines)

(8 marks)

Q. 3 Melodic Dictation – Solfa (Student exam has the rhythm and the first note do given)

Q. 4 Melodic Dictation – Rhythm and Solfa (Student exam has the first crotchet do given)

**Q.** 5 Melodic Dictation – Staff (G = do) (Student exam has the full rhythm and the first note given on the staff)