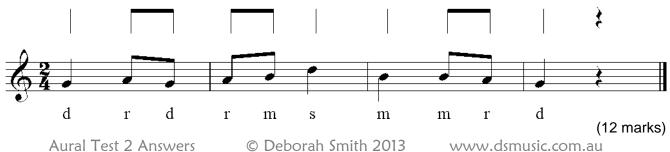

(8 marks)

Q. 3 Melodic Dictation – Solfa (Student exam has the rhythm and the first note do given)

Q. 4 Melodic Dictation – Rhythm and Solfa (Student exam has the first crotchet do given)

**Q.** 5 Melodic Dictation – Staff (G = do) (Student exam has the full rhythm and the first note given on the staff)