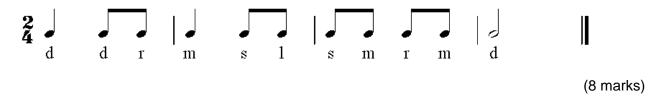

(8 marks)

Q. 3 Melodic Dictation – Solfa (Student exam has the rhythm and the first note do given)

Q. 4 Melodic Dictation – Rhythm and Solfa (Student exam has the first crotchet do given)

**Q.** 5 Melodic Dictation – Staff (G = do) (Student exam has the full rhythm and the first note given on the staff)