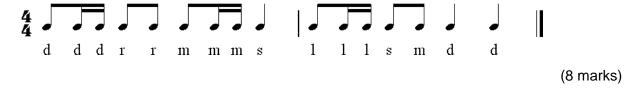

(8 marks)

Q. 3 Melodic Dictation – Solfa (Student exam has the rhythm and the first note do given)

Q. 4 Melodic Dictation – Rhythm and Solfa (Student exam has the first crotchet do given)

**Q.** 5 Melodic Dictation – Staff (G = do) (Student exam has the full rhythm and the first note given on the staff)