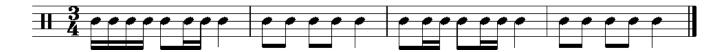

## Aural Test Answers and Dictation Material

Q. 1 Missing Melody (Student exam has the rhythm for the whole melody with the solfa missing from one bar)

Q. 2 Rhythmic Dictation (Student exam has a blank staff with a rhythm clef, time signature and barlines)

(8 marks)

Q. 3 Melodic Dictation – Solfa (Student exam has the rhythm and the first note do given)

Q. 4 Melodic Dictation – Rhythm and Solfa (Student exam has the first crotchet do given)

**Q.** 5 Melodic Dictation – Staff (G = do) (Student exam has the full rhythm and the first note given on the staff)