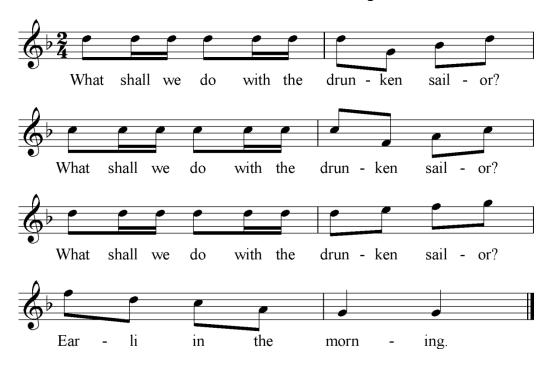

## **Drunken Sailor**

## Traditional American Folksong

| Tone Set                   | Scale                 | Teaching Purpose(s)                               |
|----------------------------|-----------------------|---------------------------------------------------|
| re mi fa so la ti do re'   | dorian mode (F = do)  | , <del>, , , , , , , , , , , , , , , , , , </del> |
| or                         | or                    | Dorian                                            |
| (la) ti, do re mi fi so la | natural minor plus fi |                                                   |
|                            | (B) = do)             |                                                   |